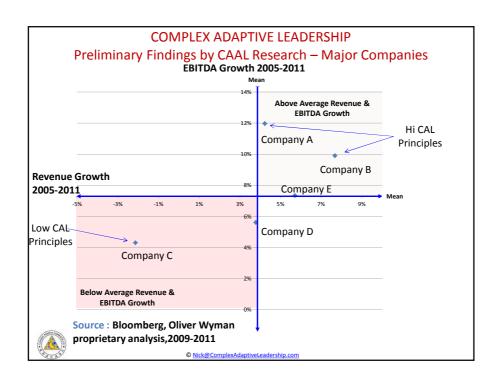

## 2013/2014 Independent Research

- Two independent research projects were undertaken to gauge the effectiveness of Complex Adaptive Leadership (CAL) principles.
- USA: Commissioned and overseen by the Centre for Aviation and Aerospace Leadership (CAAL), Oliver Wyman researched 5 top Aviation and Aerospace companies and found a correlation for Revenue and EBITDA growth by those companies that had high scores for the CAL principles.
- Russia: Overseen by the International Centre for Complex Project Management (ICCPM), Palex studied software and IT project teams and found those that had higher CAL scores did significantly better than those which did not.